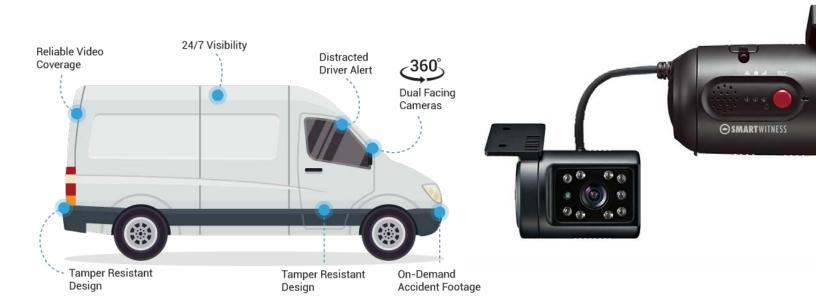

#### **MULTI CAMERA VIDEO TELEMATICS**

**Vid**Fleet offers both a driver's-eye view of the road and optional driver-facing monitoring, giving you get the most complete picture of the drive possible. With safety-critical event detection and high-quality video recording, **Vid**Fleet captures and stores the crucial footage you need to defend your drivers, safeguard your assets, and protect your business.

#### LIABILITY PROTECTION AND DRIVER ANALYTICS

Things can get rough out there. **Vid**Fleet<sup>™</sup> starts recording when it detects a potentially safety-critical event, giving you the insight you need when it matters the most.

**Vid**Fleet allows you to review and resolve crashes with a clear, high-definition view of the events surrounding a collision. Should a crash occur, protect your drivers and assets from fraudulent claims with the detailed incident footage made possible by **Vid**Fleet.