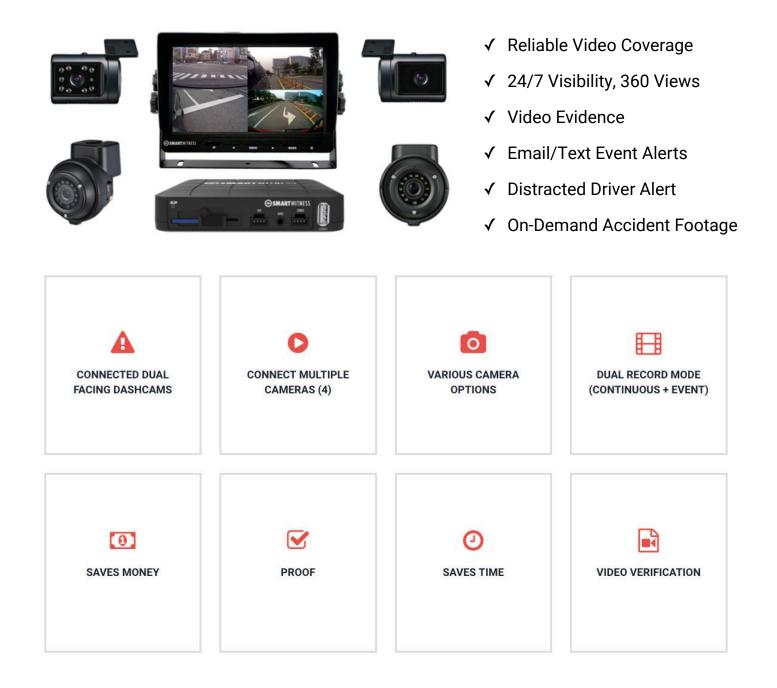

#### **MULTI CAMERA VIDEO TELEMATICS**

**Vid**Fleet offers both a driver's-eye view of the road and optional driver-facing monitoring, giving you get the most complete picture of the drive possible. With safety-critical event detection and high-quality video recording, **Vid**Fleet captures and stores the crucial footage you need to defend your drivers, safeguard your assets, and protect your business.

#### LIABILITY PROTECTION AND DRIVER ANALYTICS

Things can get rough out there. **Vid**Fleet<sup>™</sup> starts recording when it detects a potentially safety-critical event, giving you the insight you need when it matters the most.

**Vid**Fleet allows you to review and resolve crashes with a clear, high-definition view of the events surrounding a collision. Should a crash occur, protect your drivers and assets from fraudulent claims with the detailed incident footage made possible by **Vid**Fleet.