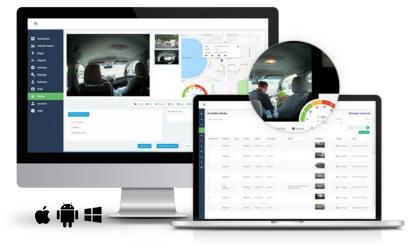

#### **MULTI CAMERA VIDEO TELEMATICS**

**Vid**Fleet offers both a driver's-eye view of the road and optional driver-facing monitoring, giving you get the most complete picture of the drive possible. With safety-critical event detection and high-quality video recording, **Vid**Fleet captures and stores the crucial footage you need to defend your drivers, safeguard your assets, and protect your business.

### **CAPTURE WHAT MATTERS**

Know what happens, when it happens with instant notifications and videos of incidents delivered in less than a minute.

Vehicle crashes cost the American economy nearly **\$871 billion** in economic loss and societal harm. Our instant video monitoring offers you the proof your business needs to defend against fraudulent claims.