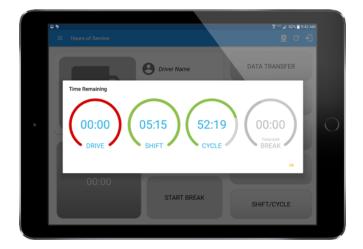

#### **Clear Indicators**

A clear log display makes it easy to identify violations.

## **Reduced Audit Risk**

Our system is designed to make managing HOS compliance achievable for every business.