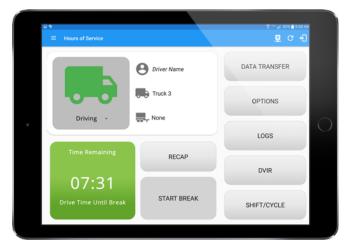

#### **Driver Alerts**

Convenient alerts keep drivers informed, reducing violations.

#### **Clear Indicators**

A clear log display makes it easy to identify violations.

#### **Customizable DVIR**

It's now easier than ever to complete and send DVIRs.