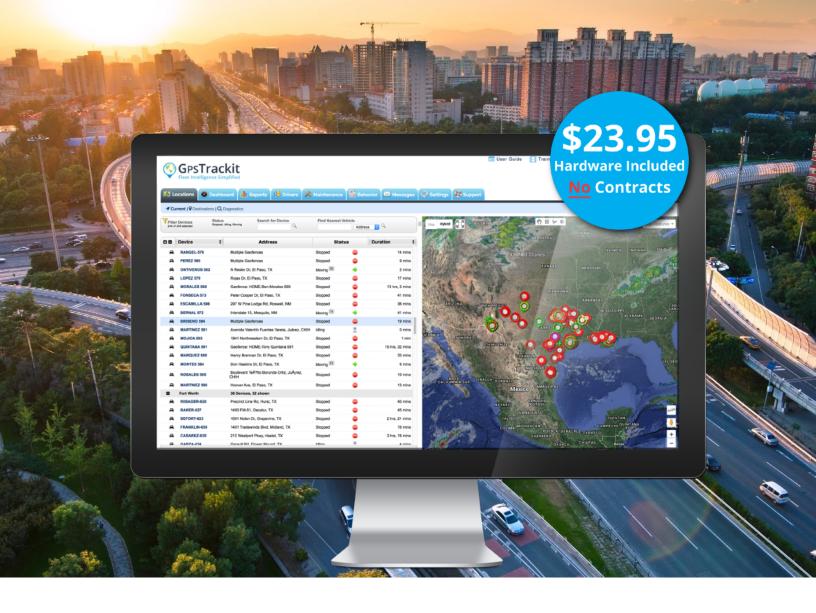

## \$23.95 Monthly. Hardware Included. NO Contract.

SAY NO TO CONTRACTS. FORGET ABOUT PAPERWORK

\*\* Self-reported ROI numbers sourced from customer survey. \*\*

## \$23.95 Monthly. Hardware Included. NO Contract.

- √ Web-Based Application
- ✓ Mobile Applications: iOS and Android
- √ Real-time GPS
- √ Traffic, Landmarks, & Geofences
- ✓ Custom Dashboards
- Custom Scheduled Reporting
- ✓ Driver Assignment with Driver ID
- ✓ Maintenance Dates and Diagnostics
- ✓ Driver Behavior Scorecard & Benchmarks

- √ Speeding by Posted Limit
- ✓ Unlimited User Alerts
- Fuel Card Integration
- ✓ Open API & Data Pump
- ✓ Prevent Route Overlap
- ✓ Unlimited Technical Support
- ✓ Unlimited Users and Training
  - + In-Cab Video Monitoring
  - + Trailer Temperature Monitoring